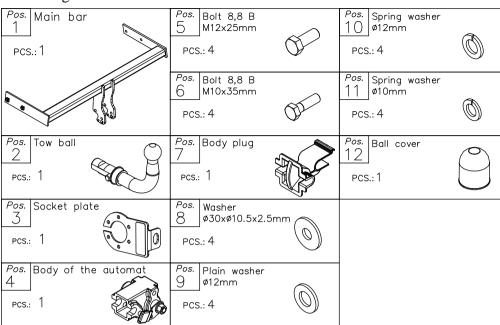

### The instruction of the assembly

- 1. For the purpose of installings of the towing hitch one ought to disassemble the bumper with its metal reinforcement and take off the plastic part of the rear panel.
- 2. On the left side of chassis get lower the muffler unfasten from last handle.
- 3. Remove the heat shield.
- 4. Apply the main bar of the towing hitch (pos. 1) to the frame of the car and fix through holes A using bolts M10x35mm (pos. 6). Use large washers (pos. 8) from the towing hitch accessories.
- 5. Cut out underneath the bumper the fragment in its axis (width 80mm and depth 110mm).
- 6. Install all removed elements mentioned in preceding points.
- 7. Fix body of the automat (pos. 4) and the socket plate (pos. 3) using bolts M12x25mm (pos. 5) from accessories. Place towball (pos. 2) according to supplied instruction.
- 8. Tighten all bolts according to the torque shown in the table.
- 9. Connect electric wires of 7-poles socket according to the instruction of the car. (Recommend to make at authorized service station).
- 10. Complete paint layer damaged during installation.

### Towing hitch accessories: